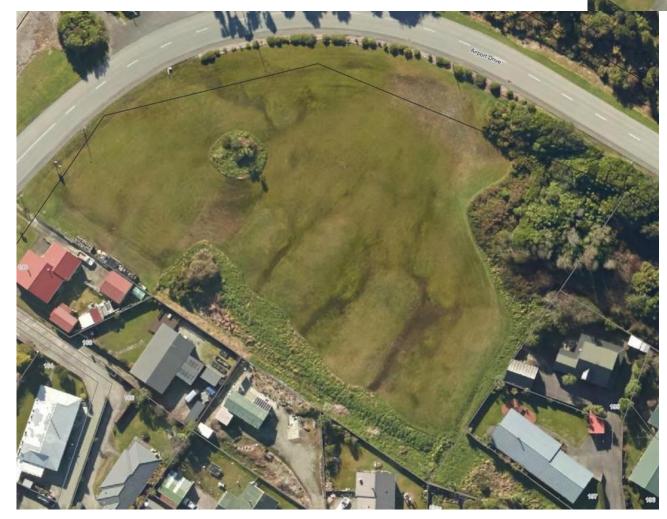

## Site 3

Green space at the start of Prossors
Bush on the corner of Hau Hau Road and Town belt East.
1213.2m2

Reserve at the bottom of Bonar Drive.
Useable area: 5848.8m2