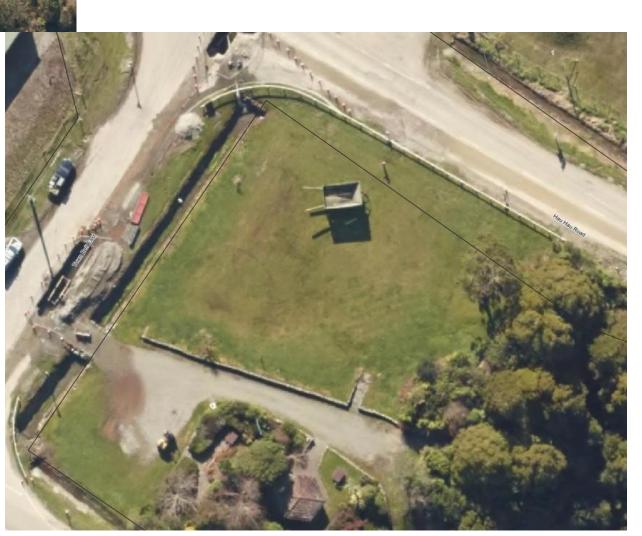

## Site 3

Green space at the start of Prossors
Bush on the corner of Hau Hau Road and Town belt East.
1213.2m2

Reserve at the bottom of Bonar Drive.
Useable area: 5848.8m2