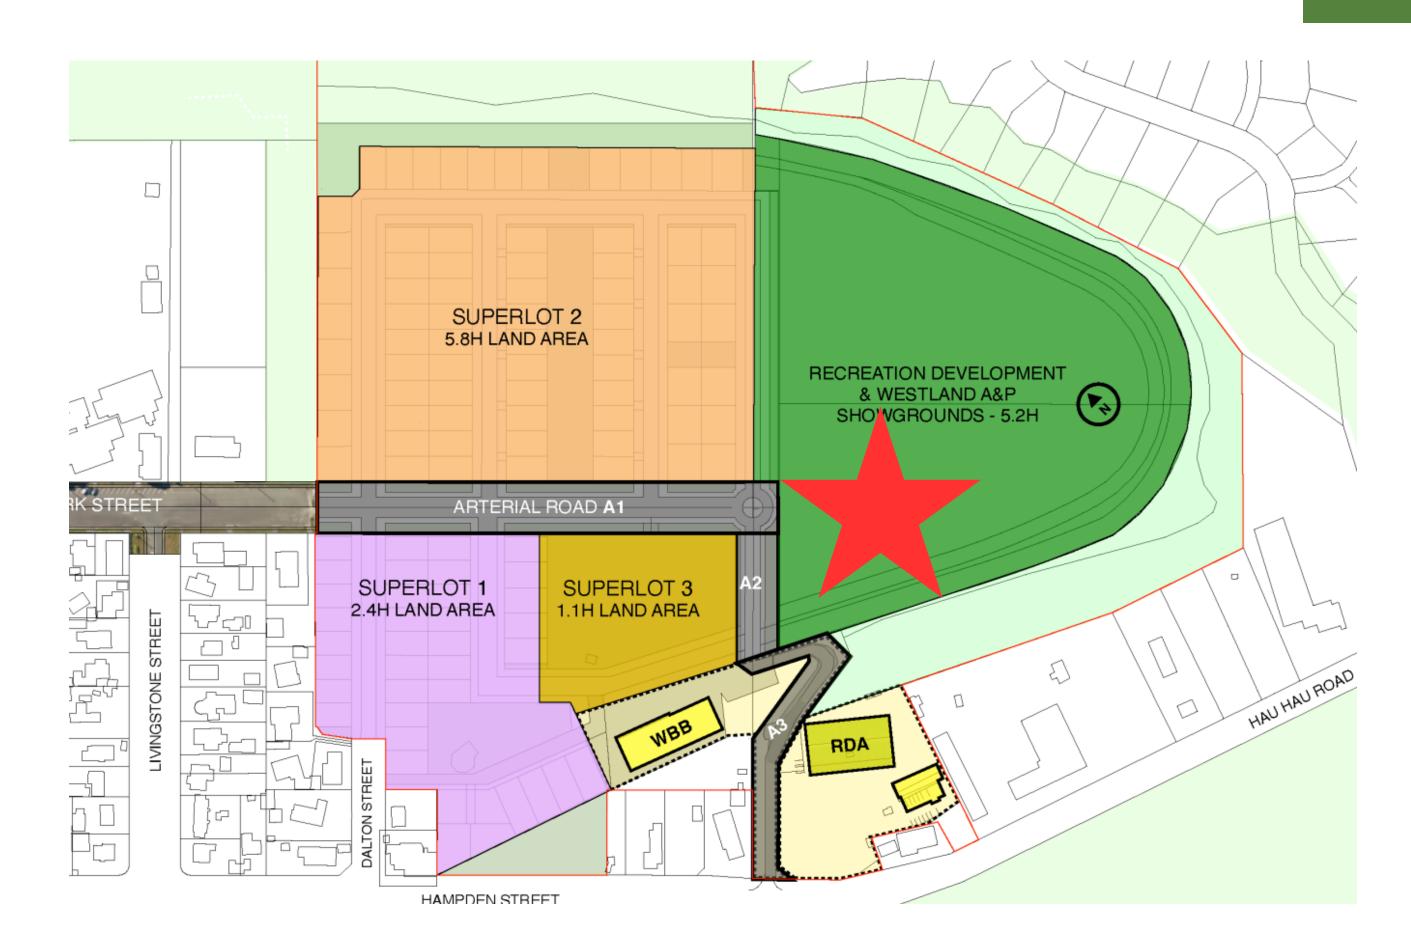

## **Concept Design**

The proposed concept can be successfully adapted to fit various sites and spaces

Land required: 15,000m2

## Site 1

Robbins Park
Reserve at the
bottom of Airport
Drive.
8690.8m2

## Site 3

Green space at the start of Prossors
Bush on the corner of Hau Hau Road and Town belt East.
1213.2m2

Reserve at the bottom of Bonar Drive.
Useable area: 5848.8m2