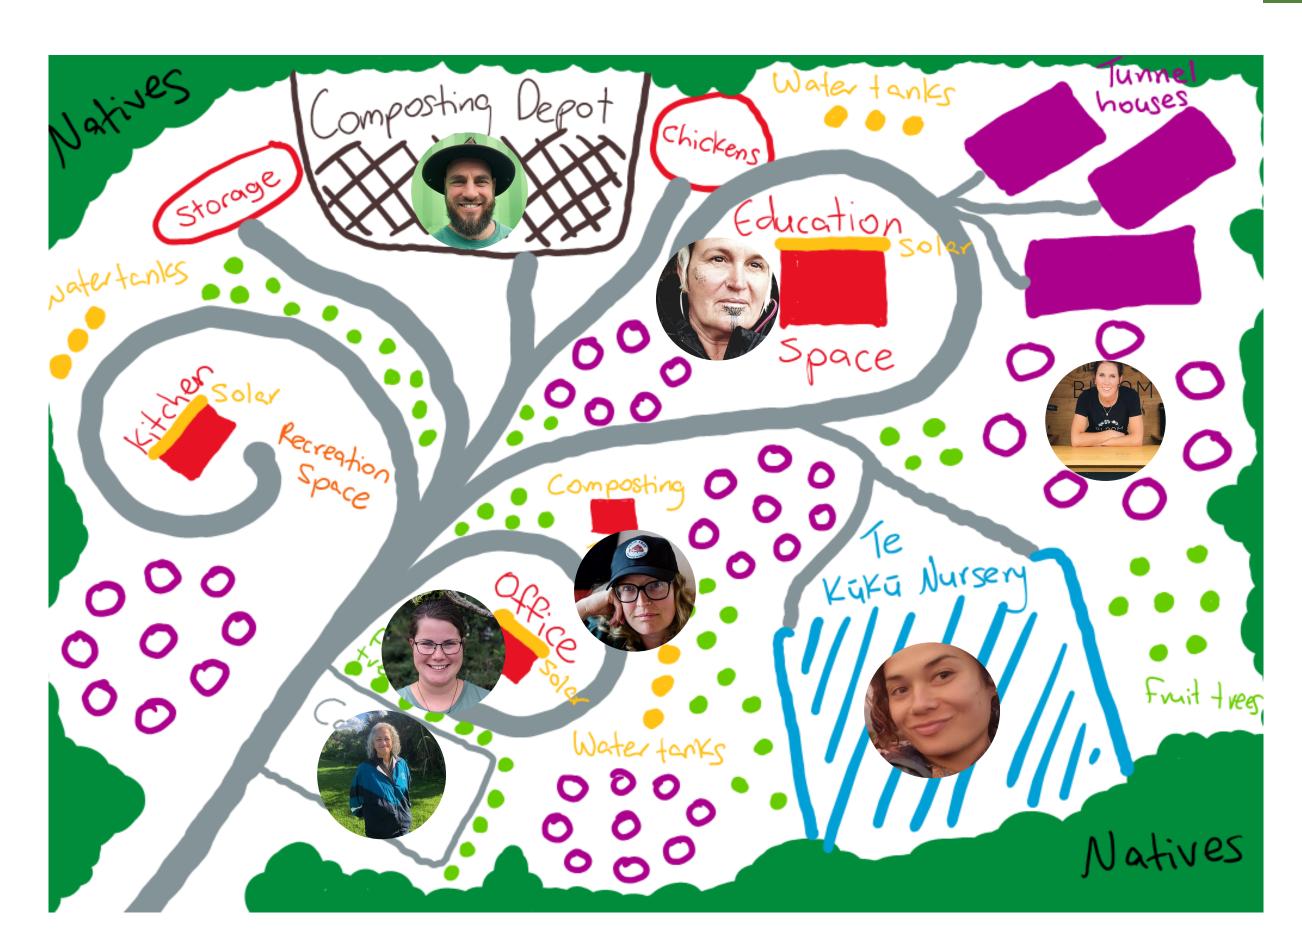

## Project Components

Community
Garden

Food Forest and
Native Zones

**Education Space** 

## **Community Composting Depot**

The Community Rescuing Food Waste From Landfill to Make Beautiful Compost | Ben & bEartha

## **Concept Design**

The proposed concept can be successfully adapted to fit various sites and spaces

Land required: 15,000m2