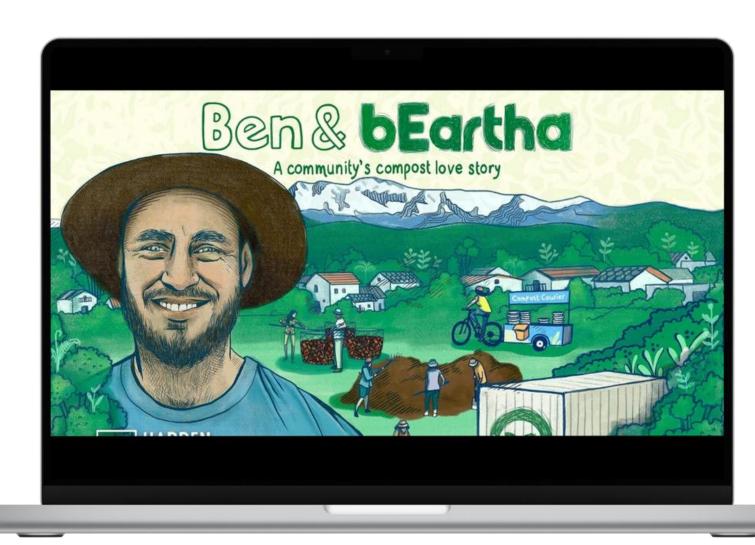

## **Community Composting Depot**

The Community Rescuing Food Waste From Landfill to Make Beautiful Compost | Ben & bEartha