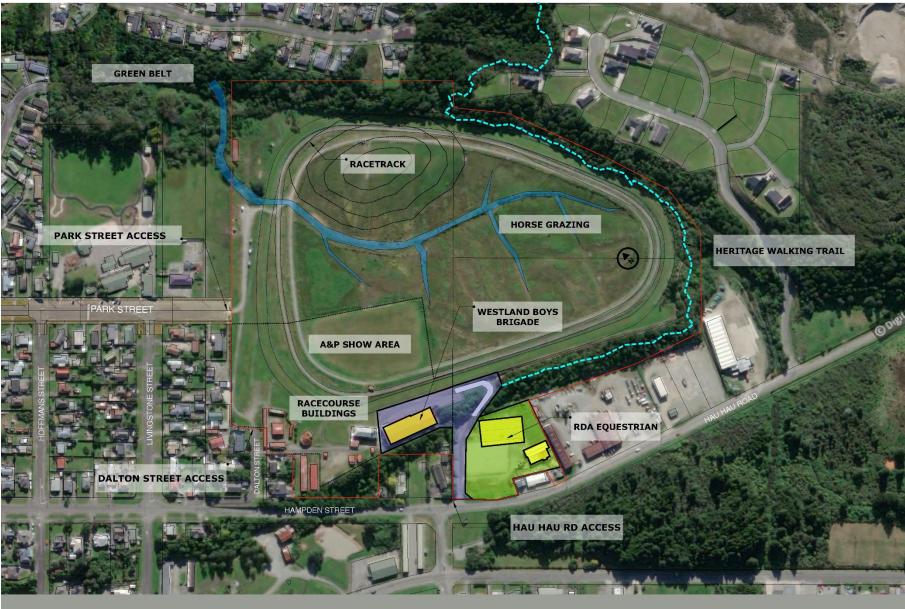

## MAPS AND DRAWINGS

A Supporting Document for the

COMMUNITY ENGAGEMENT SURVEY Hokitika Racecourse Future Use June 2023

Figure 1.