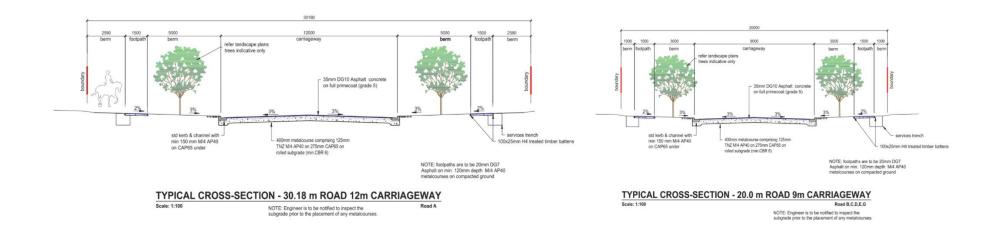

|
|---------------------------------------------|--------------------------------------------------------------------|-----------------------------------------------------------------------------|
| SuperLot 1<br>SuperLot 2<br>SuperLot 2      | Residential mixed use<br>Residential mixed use                     | Pensioner housing<br>Affordable housing                                     |
| SuperLot 3<br>Recreation<br>Arterial Road 1 | Residential mixed use<br>Rural<br>Residential mixed use            | Community / commercial<br>Recreational development<br>Park Street extension |
| Alenai Koad T<br>A2<br>A3                   | Residential mixed use<br>Residential mixed use<br>Existing roadway | Connecting road / services<br>Hill Rd (existing)                            |





Figure 3.