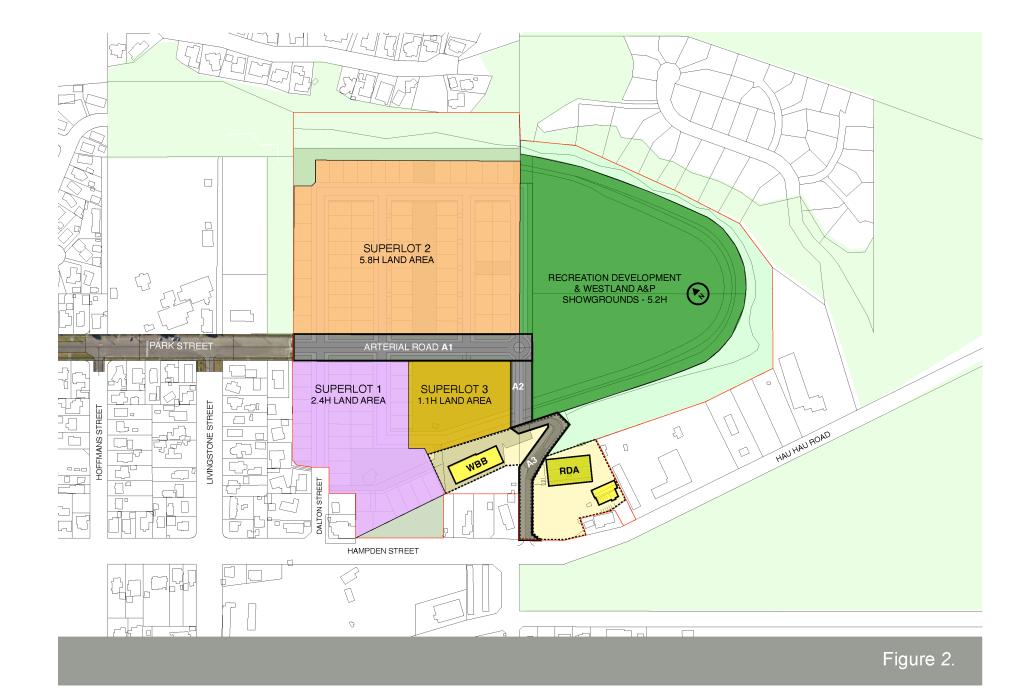

## Land Use (proposed, as per Figure 2.)

|                                             | Zoning                                                             | Proposed Use                                                                |
|---------------------------------------------|--------------------------------------------------------------------|-----------------------------------------------------------------------------|
| SuperLot 1<br>SuperLot 2<br>SuperLot 2      | Residential mixed use<br>Residential mixed use                     | Pensioner housing<br>Affordable housing                                     |
| SuperLot 3<br>Recreation<br>Arterial Road 1 | Residential mixed use<br>Rural<br>Residential mixed use            | Community / commercial<br>Recreational development<br>Park Street extension |
| Alenai Koad T<br>A2<br>A3                   | Residential mixed use<br>Residential mixed use<br>Existing roadway | Connecting road / services<br>Hill Rd (existing)                            |