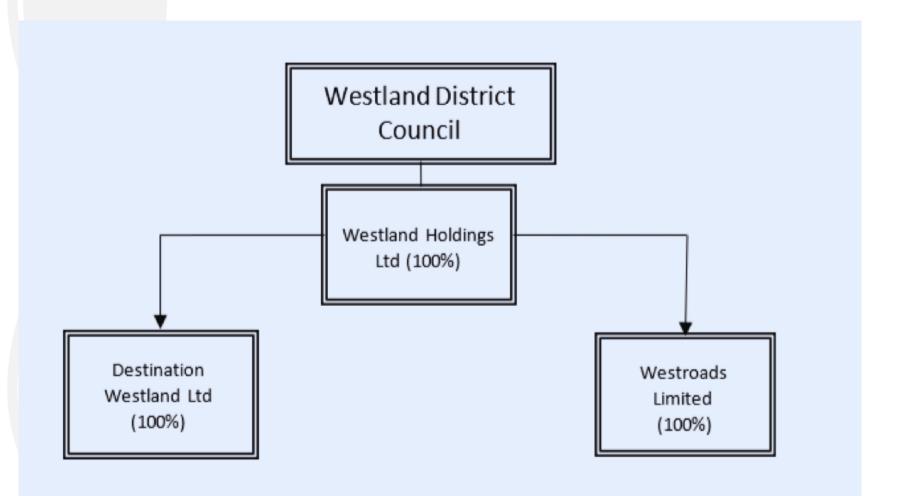

# COUNCIL

October 2023 Update





### Our Vision & Mission



Grow and protect our communities, our economy and our unique natural environment



To provide strong governance to our respective CCO's and act as a connection between Westland District Council's strategic focus and our CCO's, through delivering on our SOI responsibilities

### Strategic Priorities

2022 - 2025





#### **Community Engagement**

Work with CCO's to promote positively how they support the wider community



#### Connection

Re-establish the independent Governance structure



#### Westland focus

Encourage better representation from Westland locals within governance opportunities



#### Working together

Strengthen our relationship with councillors, through building trust and confidence in Holding's ability to oversee the CCO's



## Twelve