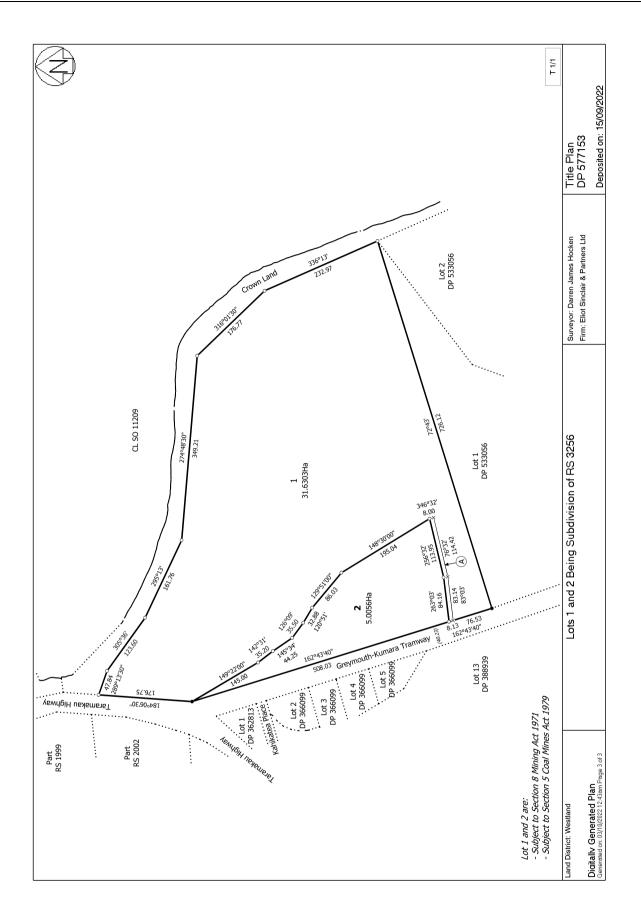

| Estate                   | Fee Simple                   |
|--------------------------|------------------------------|
| Area                     | 5.0056 hectares more or less |
| Legal Description        | Lot 2 Deposited Plan 577153  |
| <b>Registered Owners</b> |                              |
| Beverley May Loader      |                              |

## Interests

Subject to Section 8 Mining Act 1971

Subject to Section 5 Coal Mines Act 1979

Appurtenant hereto is a right of way created by Easement Instrument 12539999.2 - 15.9.2022 at 4:19 pm

The easements created by Easement Instrument 12539999.2 are subject to Section 243 (a) Resource Management Act 1991